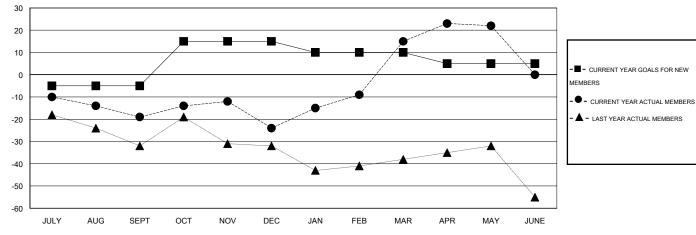

#### GOALS AND ACTUAL MEMBERS CUMULATIVE

| DROPPED CLUBS: 1  DROPPED MEMBERS |               | 35 CLUBS OF 53 ADDED 1 OR MORE NEW MEMBERS | GENDER DISTRIBUTION  MALE 869 (68.00  FEMALE 409 (32.00 | •          |
|-----------------------------------|---------------|--------------------------------------------|---------------------------------------------------------|------------|
| DECEASED  CLUB CANCELLED          | 15<br>0<br>97 | CLICK HERE FOR HEALTH ASSESSMENT DATA      | FAMILY UNIT MEMBERS HEAD OF HOUSEHOLD                   | 232<br>114 |
| OTHER TOTAL                       | 112           |                                            | NON-HEAD OF HOUSEHOLD                                   | 118        |